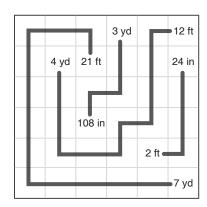

|      |        | 3 yd |      | 12 ft |
|------|--------|------|------|-------|
| 4 yd | 21 ft  |      |      | 24 in |
|      |        |      |      |       |
|      | 108 in |      |      |       |
|      |        |      | 2 ft |       |
|      |        |      |      | 7 yd  |