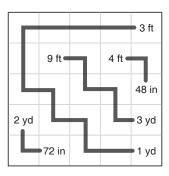

|      |       |      | 3 ft  |
|------|-------|------|-------|
|      | 9 ft  | 4 ft |       |
|      |       |      | 48 in |
| 2 yd |       |      | 3 yd  |
|      | 72 in |      | 1 yd  |

| 1 yd |       |       |      | 60 in |
|------|-------|-------|------|-------|
|      |       | 5 yd  |      | 15 ft |
|      |       |       |      |       |
|      | 36 in | 12 in | 1 ft |       |
| 5 ft |       |       |      |       |