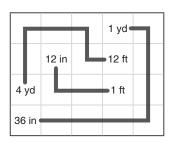

|       |       | <br>  |  |
|-------|-------|-------|--|
|       |       | 1 yd  |  |
|       | 12 in | 12 ft |  |
| 4 yd  |       | 1 ft  |  |
| 36 in |       |       |  |

| 4 yd |      |       | 24 ft |
|------|------|-------|-------|
|      |      |       |       |
|      | 2 ft | 12 ft |       |
|      |      |       |       |
| 8 yd |      |       | 24 in |