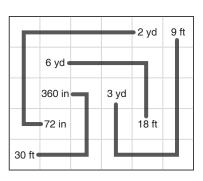

|       |        |      | 2 yd  | 9 ft |
|-------|--------|------|-------|------|
|       | 6 yd   |      |       |      |
|       | 360 in | 3 yd |       |      |
|       | 72 in  |      | 18 ft |      |
| 30 ft |        |      |       |      |