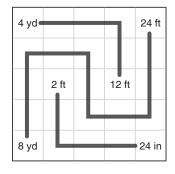

|       |       | <br>  |  |
|-------|-------|-------|--|
|       |       | 1 yd  |  |
|       | 12 in | 12 ft |  |
| 4 yd  |       | 1 ft  |  |
| 36 in |       |       |  |

| 4 yd |      |       | 24 ft |
|------|------|-------|-------|
|      |      |       |       |
|      | 2 ft | 12 ft |       |
|      |      |       |       |
| 8 yd |      |       | 24 in |