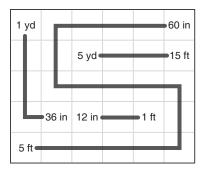

|      |       |      | 3 ft  |
|------|-------|------|-------|
|      | 9 ft  | 4 ft |       |
|      |       |      | 48 in |
| 2 yd |       |      | 3 yd  |
|      | 72 in |      | 1 yd  |

| 1 yd |       |       |      | 60 in |
|------|-------|-------|------|-------|
|      |       | 5 yd  |      | 15 ft |
|      |       |       |      |       |
|      | 36 in | 12 in | 1 ft |       |
| 5 ft |       |       |      |       |