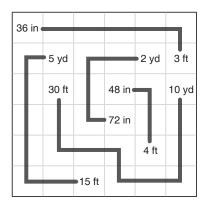

| 36 in |       |       |       |      |       |
|-------|-------|-------|-------|------|-------|
|       | 5 yd  |       |       | 2 yd | 3 ft  |
|       | 30 ft |       | 48 in |      | 10 yd |
|       |       |       | 72 in |      |       |
|       |       |       |       | 4 ft |       |
|       |       | 15 ft |       |      |       |