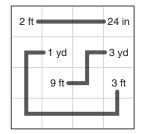

| 2 ft |      | 24 in |
|------|------|-------|
|      | 1 yd | 3 yd  |
|      | 9 ft | 3 ft  |
|      |      |       |

|      |       | 6 yd | 72 in |  |
|------|-------|------|-------|--|
|      |       |      |       |  |
| 3 ft | 18 ft | 2 yd | 36 in |  |