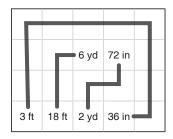

| 2 ft |      | 24 in |
|------|------|-------|
|      | 1 yd | 3 yd  |
|      | 9 ft | 3 ft  |
|      |      |       |

|      |       | 6 yd | 72 in |  |
|------|-------|------|-------|--|
|      |       |      |       |  |
| 3 ft | 18 ft | 2 yd | 36 in |  |