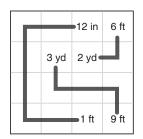

In a **Length Link** puzzle, we draw paths that connect squares with equal lengths.

|      | 12 in | 6 ft |
|------|-------|------|
| 3 yd | 2 yd  |      |
|      |       |      |
|      | 1 ft  | 9 ft |