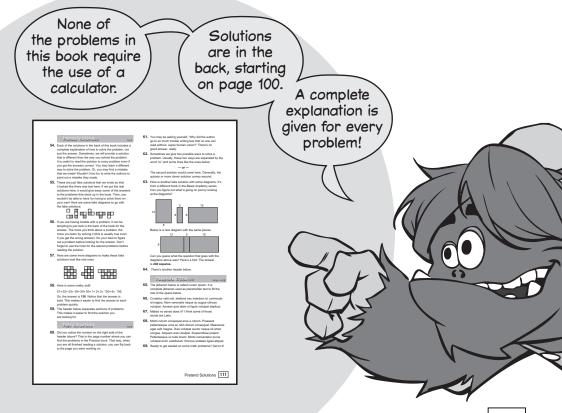

a four-book series for 3<sup>rd</sup> grade.



For more resources and information, visit BeastAcademy.com.

This is
Beast Academy
Practice Book
3B.





Each
chapter of this
Practice book
corresponds to
a chapter from
Beast Academy
Guide 3B.





The first page of each chapter includes a recommended sequence for the Guide and Practice book.

You may also read the entire chapter in the Guide before beginning the Practice chapter.



Use this Practice book with Guide 3B.

## **Recommended Sequence:**

| Book      | Pages |
|-----------|-------|
| Guide:    | 12-25 |
| Practice: | 7-15  |
| Guide:    | 26-32 |
| Practice: | 16-29 |
| Guide:    | 33-47 |
| Practice: | 30-43 |

You may also read the entire chapter in the Guide before beginning the Practice chapter.

## How to Use This Book