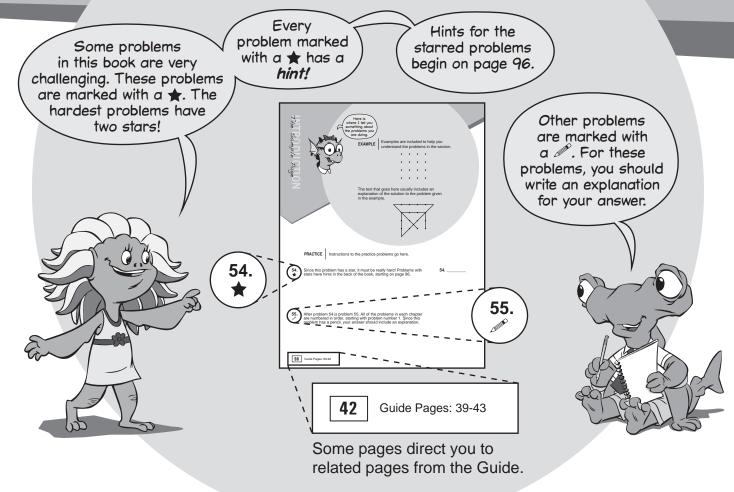

n a four-book series for 3<sup>rd</sup> grade.



For more resources and information, visit BeastAcademy.com.

This is
Beast Academy
Practice Book
3B.





Each
chapter of this
Practice book
corresponds to
a chapter from
Beast Academy
Guide 3B.





The first page of each chapter includes a recommended sequence for the Guide and Practice book.

You may also read the entire chapter in the Guide before beginning the Practice chapter.



Use this Practice book with Guide 3B.

## **Recommended Sequence:**

| Book      | Pages |
|-----------|-------|
| Guide:    | 12-25 |
| Practice: | 7-15  |
| Guide:    | 26-32 |
| Practice: | 16-29 |
| Guide:    | 33-47 |
| Practice: | 30-43 |

You may also read the entire chapter in the Guide before beginning the Practice chapter.

## How to Use This Book