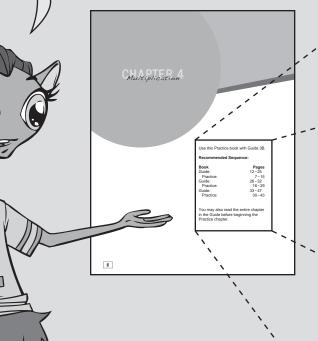

The first page of each chapter includes a recommended sequence for the Guide and Practice book.

You may also read the entire chapter in the Guide before beginning the Practice chapter.

Use this Practice book with Guide 3B.

## **Recommended Sequence:**

| Book      | Pages |
|-----------|-------|
| Guide:    | 12-25 |
| Practice: | 7-15  |
| Guide:    | 26-32 |
| Practice: | 16-29 |
| Guide:    | 33-47 |
| Practice: | 30-43 |

You may also read the entire chapter in the Guide before beginning the Practice chapter.