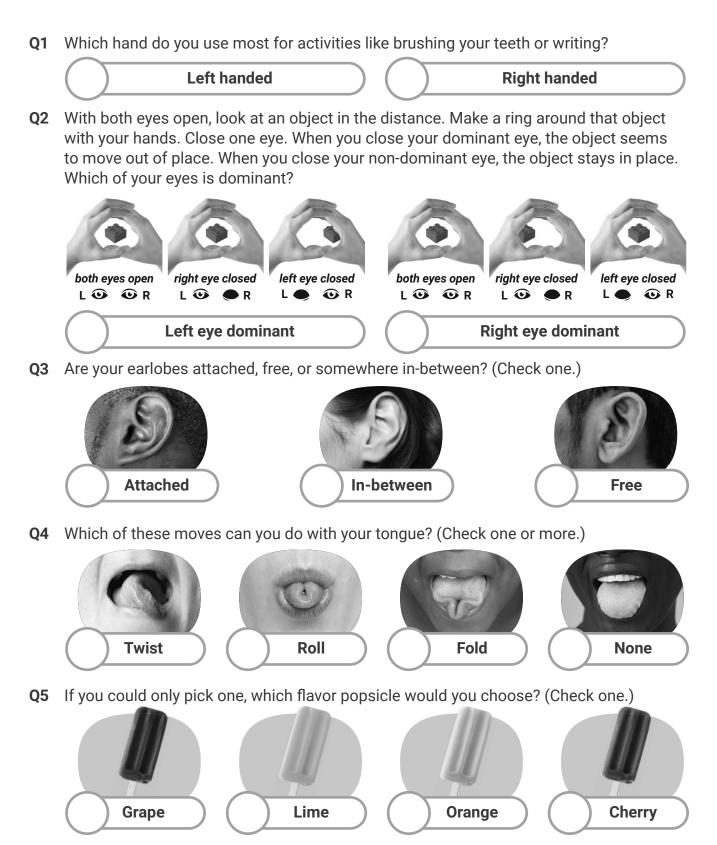

### Human Variation Survey

Beast Academy Science 3B: Chapter 12, page 237

### Give this survey to each participant for the Human Variation Lab from BA Science 3B.

Which hand do you use most for activities like brushing your teeth or writing? Left handed Right handed Q2 With both eyes open, look at an object in the distance. Make a ring around that object with your hands. Close one eye. When you close your dominant eye, the object seems to move out of place. When you close your non-dominant eye, the object stays in place. Which of your eyes is dominant? left eye closed right eye closed right eye closed both eyes open both eyes open left eye closed L 💿 🗨 R L 🛈 🛈 R L OR L 👀 🔞 R L 😉 🗨 R L O R Left eye dominant Right eye dominant Are your earlobes attached, free, or somewhere in-between? (Check one.) **Attached** In-between Free Which of these moves can you do with your tongue? (Check one or more.) **Twist** Roll Fold None If you could only pick one, which flavor popsicle would you choose? (Check one.) Cherry Grape Lime **Orange** 

# Human Variation Survey

Beast Academy Science 3B: Chapter 12, page 237

Give this survey to each participant for the Human Variation Lab from BA Science 3B.