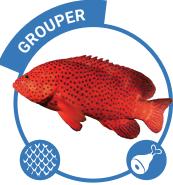

Beast Academy Science 3B: Chapter 12, pages 232-233

Use the images on this page and the next to play Mystery Species. Find complete rules in Beast Academy 3B.

Key:

Beast Academy Science 3B: Chapter 12, pages 232-233