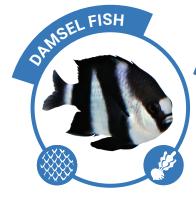

Beast Academy Science 3B: Chapter 12, pages 232-233

Use the images on this page and the next to play Mystery Species. Find complete rules in Beast Academy 3B.

Key:

Beast Academy Science 3B: Chapter 12, pages 232-233