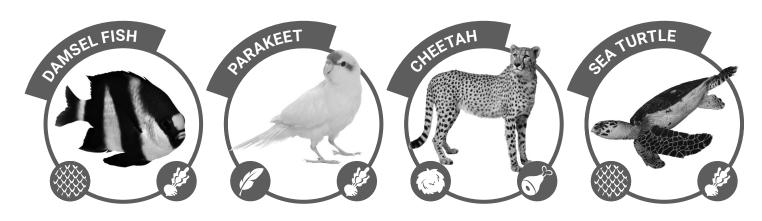

Beast Academy Science 3B: Chapter 12, pages 232-233

Use the images on this page and the next to play Mystery Species. Find complete rules in Beast Academy 3B.

Key:

Beast Academy Science 3B: Chapter 12, pages 232-233

Use the images on this and the previous page to play Mystery Species. Find complete rules in Beast Academy 3B.

Key:

Beast Academy Science 3B: Chapter 12, pages 232-233

Use the images on this page and the next to play Mystery Species. Find complete rules in Beast Academy 3B.

Beast Academy Science 3B: Chapter 12, pages 232-233

Use the images on this and the previous page to play Mystery Species. Find complete rules in Beast Academy 3B.

Key: