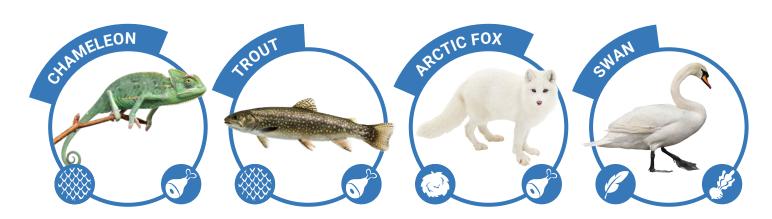

Beast Academy Science 3B: Chapter 12, pages 232-233

Use the images on this and the previous page to play Mystery Species. Find complete rules in Beast Academy 3B.

Key: