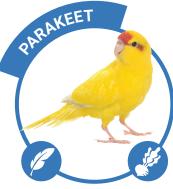

Use the images on this and the previous page to play Mystery Species. Find complete rules in Beast Academy 3B.

Key:

Beast Academy Science 3B: Chapter 12, pages 232-233

Use the images on this page and the next to play Mystery Species. Find complete rules in Beast Academy 3B.