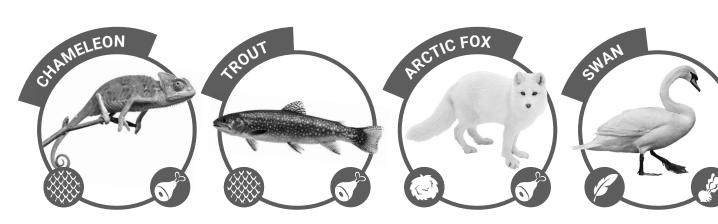

Beast Academy Science 3B: Chapter 12, pages 232-233

Use the images on this page and the next to play Mystery Species. Find complete rules in Beast Academy 3B.

Key:

Beast Academy Science 3B: Chapter 12, pages 232-233

Use the images on this and the previous page to play Mystery Species. Find complete rules in Beast Academy 3B.

Key:

Beast Academy Science 3B: Chapter 12, pages 232-233

Use the images on this page and the next to play Mystery Species. Find complete rules in Beast Academy 3B.

Beast Academy Science 3B: Chapter 12, pages 232-233

Use the images on this and the previous page to play Mystery Species. Find complete rules in Beast Academy 3B.

Key: